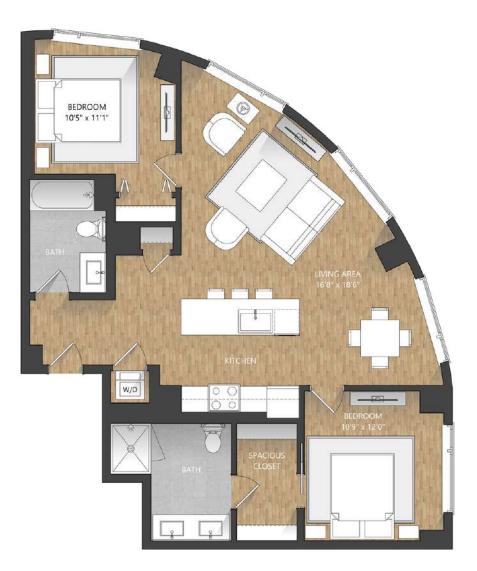

## **D3.1** 2 BED / 2 BATH

## 1051 SQ. FT.

| The Voble | 200 Spring Garden St.   Philadelphia, PA 19123 |
|-----------|------------------------------------------------|
|           | www.thenoblephilly.com                         |

Floor plans are artist's rendering. All dimensions are approximate. Actual product and specifications may vary in dimension or detail. Not all features are available in every apartment home. Prices and availability are subject to change. Rent is based on monthly frequency. Additional fees may apply, such as but not limited to package delivery, trash, water, amenities, etc. Please see a representative for details.