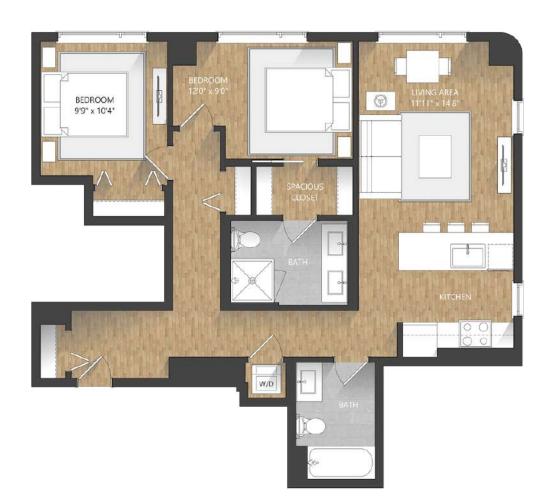

## **D2** 2 BED / 2 BATH

| The Noble | 200 Spring Garden St.   Philadelphia, PA 19123 |
|-----------|------------------------------------------------|
|           | www.thenoblephilly.com                         |