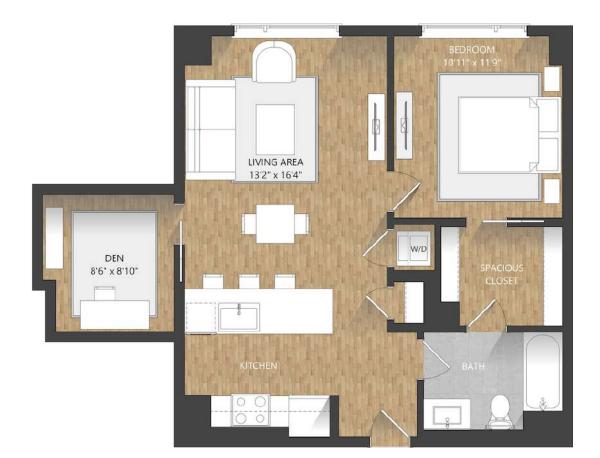

## **C1.5** 1 BED / 1 BATH / DEN

775 SQ. FT.

| The Voble | 200 Spring Garden St.   Philadelphia, PA 19123 |
|-----------|------------------------------------------------|
|           | www.thenoblephilly.com                         |