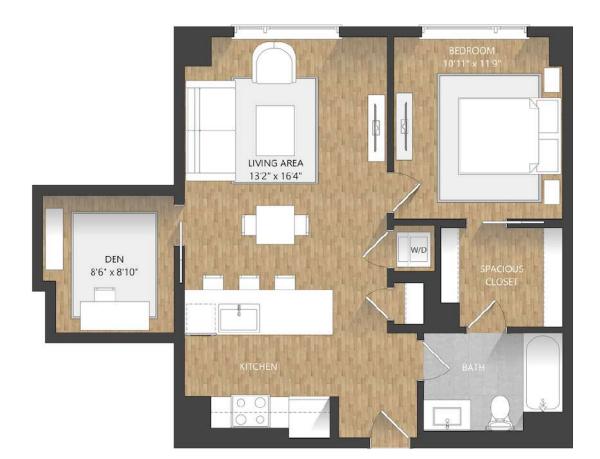

## **C1.4** 1 BED / 1 BATH / DEN

**778** SQ. FT.

| The Noble | 200 Spring Garden St.   Philadelphia, PA 19123 |
|-----------|------------------------------------------------|
|           | www.thenoblephilly.com                         |

Floor plans are artist's rendering. All dimensions are approximate. Actual product and specifications may vary in dimension or detail. Not all features are available in every apartment home. Prices and availability are subject to change. Rent is based on monthly frequency. Additional fees may apply, such as but not limited to package delivery, trash, water, amenities, etc. Please see a representative for details.