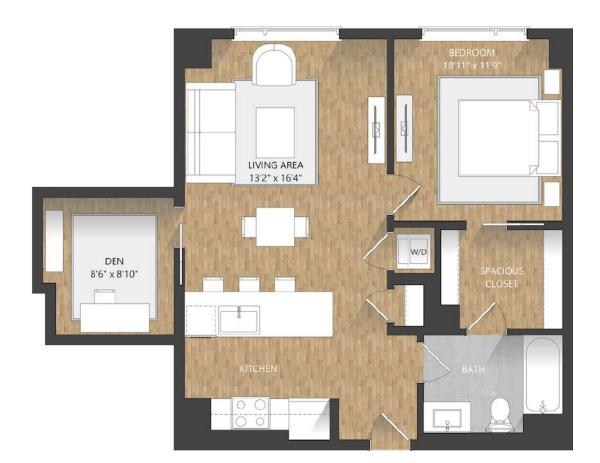

## **C1.2** 1 BED / 1 BATH / DEN

776 SQ. FT.

| The Noble | 200 Spring Garden St.   Philadelphia, PA 19123 |
|-----------|------------------------------------------------|
|           | www.thenoblephilly.com                         |