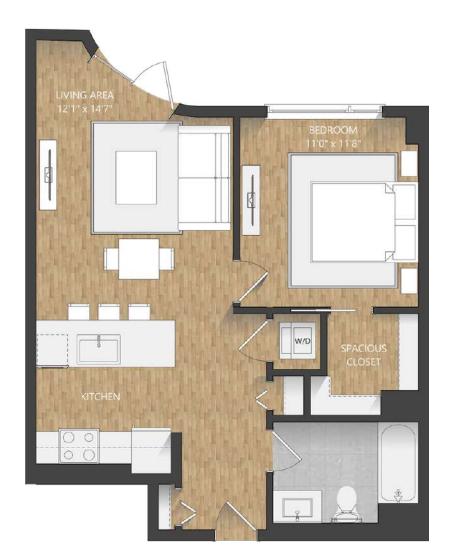

## **B3** 1 BED / 1 BATH

| The Noble | 200 Spring Garden St.   Philadelphia, PA 19123 |
|-----------|------------------------------------------------|
|           | www.thenoblephilly.com                         |

Floor plans are artist's rendering. All dimensions are approximate. Actual product and specifications may vary in dimension or detail. Not all features are available in every apartment home. Prices and availability are subject to change. Rent is based on monthly frequency. Additional fees may apply, such as but not limited to package delivery, trash, water, amenities, etc. Please see a representative for details.